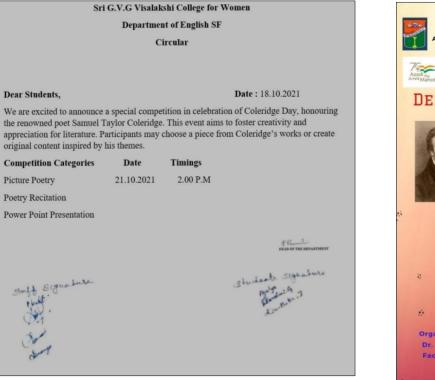

# **Coleridge Day**

Circular

Invitation

# **Program Sheet**

|                 | COLERIDGE DAY                          |  |  |
|-----------------|----------------------------------------|--|--|
| DATE: 21.10.21  | TIME: 3.00 Pm- 3.30 Pm                 |  |  |
| AGENDA          |                                        |  |  |
| Welcome Address | : R. Sonaalee III BA English           |  |  |
| Competition     | : Picture Poetry, Poem Recitation, PPT |  |  |
| Review          | : Dr.P.Renuga HOD                      |  |  |
| Vote of Thanks  | : R. Sonaalee III BA English           |  |  |