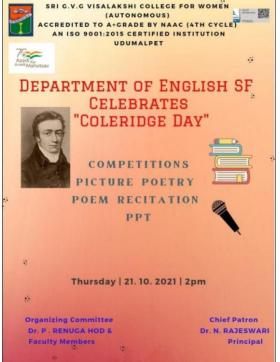

# **Coleridge Day**

Circular

Invitation

# **Program Sheet**

|                 | COLERIDGE DAY                          |  |  |
|-----------------|----------------------------------------|--|--|
| DATE: 21.10.21  | TIME: 3.00 Pm- 3.30 Pm                 |  |  |
| AGENDA          |                                        |  |  |
| Welcome Address | : R. Sonaalee III BA English           |  |  |
| Competition     | : Picture Poetry, Poem Recitation, PPT |  |  |
| Review          | : Dr.P.Renuga HOD                      |  |  |
| Vote of Thanks  | : R. Sonaalee III BA English           |  |  |